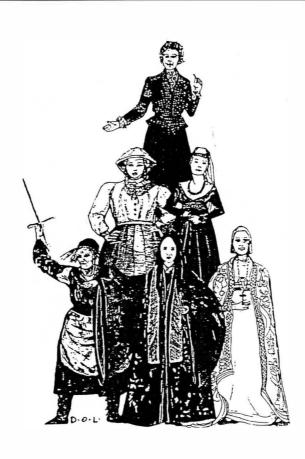

# Caryl

| Director Set & Costume Designer Assistant Set & Costume Designer Lighting Designer Sound Designer | David Owen Lucas<br>Laura Farn<br>Bruce Watson |
|---------------------------------------------------------------------------------------------------|------------------------------------------------|
| Period Movement                                                                                   |                                                |
| Isabella Bird                                                                                     | Erin Malin                                     |
| Lady Nijo                                                                                         |                                                |
| Pope Joan                                                                                         | Shannon Anderson                               |
| Griselda Nancy Ford                                                                               | l/Rebecca Erickson                             |
| Dull Gret                                                                                         | Alma Watson                                    |
| Singer                                                                                            |                                                |
| Waitress                                                                                          |                                                |
| Waitress                                                                                          |                                                |
| Marlene                                                                                           |                                                |
| Jeanine                                                                                           | Brooke Weissler                                |
| Nell                                                                                              |                                                |
| Win                                                                                               | Allison Yauk<br>Alma Watson                    |
| Louise                                                                                            | Shannon Anderson                               |
| Angie                                                                                             | Nancy Ford                                     |
| Kitt                                                                                              | Joanna Hodgson                                 |
| Mrs. Kidd                                                                                         |                                                |
| Shona                                                                                             |                                                |

With Top Girls, Churchill set out to write a play for women at a time (the early 1980's) when women in the theatre were begging for roles. The play was, therefore, originally intended to have a cast of sixteen. However, as is generally the case with modern commercial theatre, finances dictated that the first production at the Royal Court be done with a cast of seven — all doubling roles. Thus a theatre tradition was born; and now it is almost unthinkable to do the show without doubling. So, in this production, each performer plays two roles — and since I have ten students, two share the role of Griselda, playing her on different evenings. We have also invented a singer for Olivia Palenstein, who plays Shona, so that she has two roles, too. And, we created another waitress for Brooke Weissler to balance her character Jeanine.