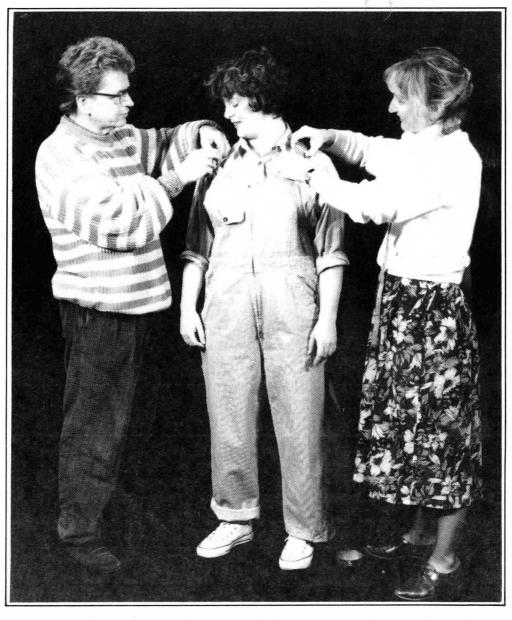

Telephone Sandra at 721-8003 for further information.

Designer David Lucas and Director Linda Hardy discussing costume renderings for Top Girls.

DIRECTOR'S NOTES

The production you are about to see comprises the culmination of an exploration in character study for ten young women in the final year of their Acting Specialization program. It is also the graduating project of our MFA candidate, David Lucas, who has designed both set and costumes for Top Girls. Most importantly, it is a celebration of team effort in the true spirit of ensemble work; and, I think, in the spirit in which the playwright intended the piece to be presented. For what characterizes Caryl Chuchill's writing generally is its highly collaborative and open nature; its great respect for actors and the acting process; and its challenge to directors and designers to embrace the vitality and richness inherent in her text.